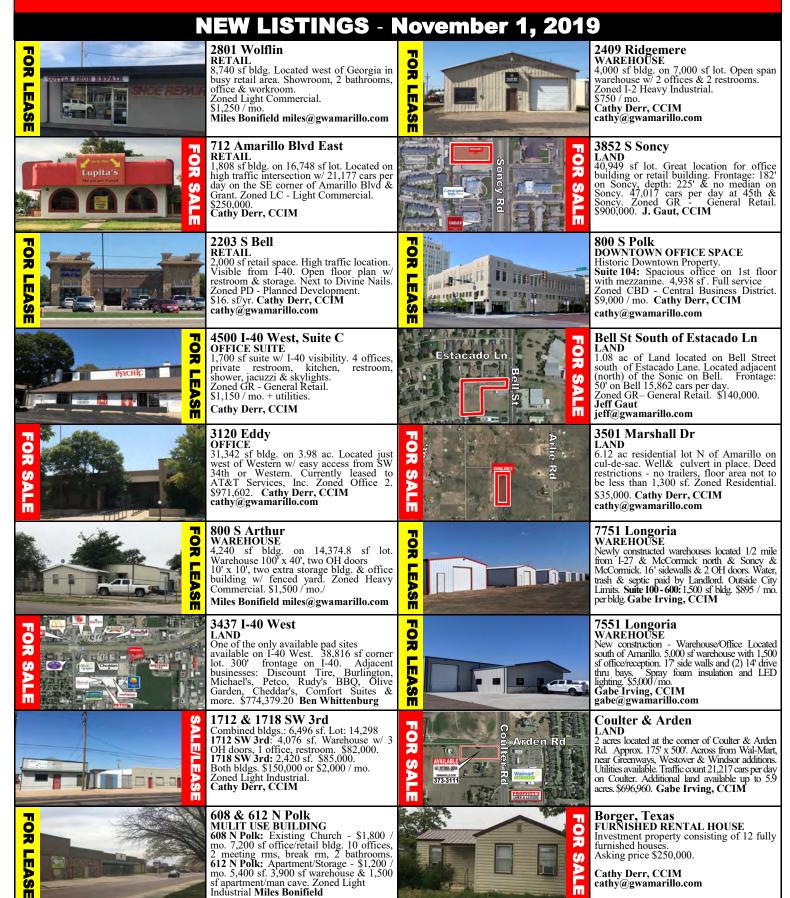

## T • WHITTENBURG • EMERS

**Commercial Real Estate** 



cathy@gwamarillo.com

sf apartment/man cave. Zoned Light

Industrial Miles Bonifield

## GAUT - WHITTENBURG - EMERSON

## **Commercial Real Estate**

## **DONE DEALS - November 1, 2019** 5410 S Bell OFFICE 6900 I-40 West THE ATRIUM AT COULTER RIDGE 4,741 sf office leased. 620 sf office. Zoned GR - General Retail. Lease negotiated by Gabe Irving, CCIM gabe@gwamarillo.com Lease negotiated by: Aaron Emerson, CCIM, SIOR 600 S Tyler, 20th floor OFFICE 301 S Polk THE AMARILLO BUILDING 409 sf office space leased. 7.070 sf leased. Lease negotiated by Aaron Emerson, CCIM, SIOR aaron@gwamarillo.com Lease negotiated by Aaron Emerson, CCIM, SIOR aaron@gwamarillo.com More office spaces available 6900 I-40 West 7910 McCormick Ste 300 & 400 WARHOUSE THE ATRIUM AT COULTER RIDGE Leased extended 12 moths